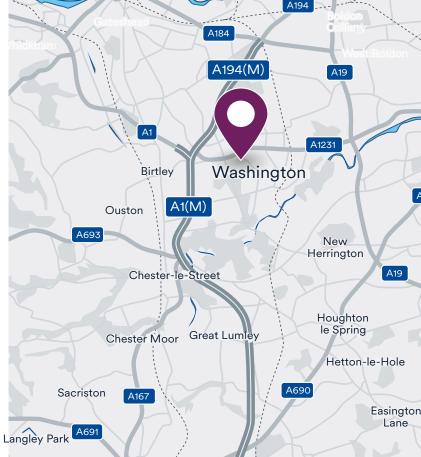

# FINDING THE CENTRE

With great transport links and ample parking, the Galleries is easily accessible being 7 miles west of Sunderland, 11 miles north of Durham and 10 miles south east of Newcastle Upon Tyne.

# **LOCATION**

The Galleries Shopping Centre is located just off the A1231 and within easy reach of both the A1 and A19 trunk roads.