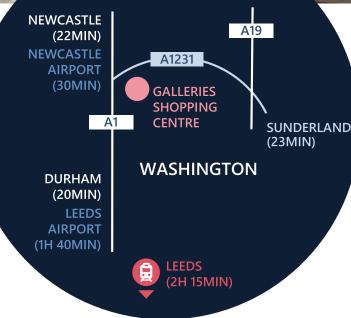

# FINDING THE CENTRE

With great transport links and ample parking, the Galleries is easily accessible being 7 miles west of Sunderland, 11 miles north of Durham and 10 miles south east of Newcastle Upon Tyne.

Sat Nav Ref:

# **NE38 7SD**

#### **Nearest Transport links:**

The nearest train stations to the Galleries are Sunderland, Newcastle and Durham. There is also a bus station immediately adjacent to the Galleries which feeds shoppers directly into the Centre.

# **LOCATION**

The Galleries Shopping Centre is located just off the A1231 and within easy reach of both the A1 and A19 trunk roads.