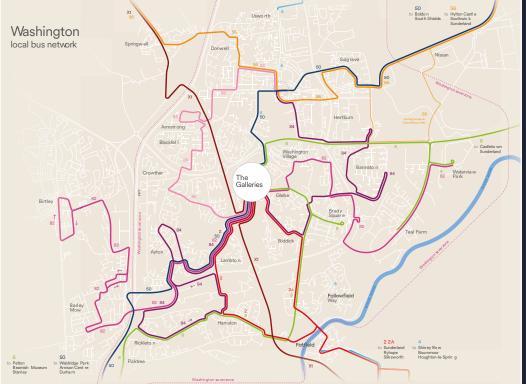

#### **Nearest Transport links:**

The nearest train stations to the Galleries are Sunderland, Newcastle and Durham. There is also a bus station immediately adjacent to the Galleries which feeds shoppers directly into the Centre.

#### Car Parking:

For those travelling by car there are over 2,500 FREE customer spaces across a number of different car parks for a maximum stay of 4 hours. We also house 30 EV charging points.

# **LOCATION**

The Galleries Shopping Centre is located just off the A1231 and within easy reach of both the A1 and A19 trunk roads.